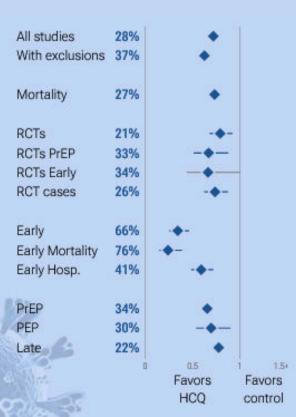

## 420 studies from 8,657 scientists 591,536 patients in 59 countries

Significantly lower risk for mortality, hospitalization, progression, recovery, cases, and viral clearance.

66%, 22% lower risk for early and late treatment CI 54-74%, 18-26%; 38 271 studies

34% lower risk in 10 early treatment RCTs CI -1-56%
76% lower mortality in 17 early treatment studies CI 61-85%
COVID-19 HYDROXYCHLOROQUINE STUDIES. FEB 2025. C19HCQ.ORG

**Aspirin** 

\$41 %

Fluvoxamine